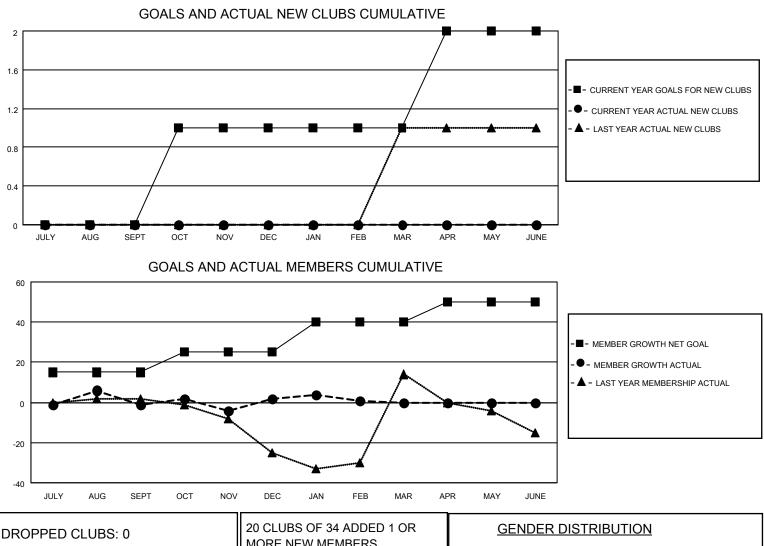

## LOCATION LOUISIANA

District 8 S

Results as of: 2/28/2023

| Clubs                 |               |           |               | Members               |                       |                         |                                                    |
|-----------------------|---------------|-----------|---------------|-----------------------|-----------------------|-------------------------|----------------------------------------------------|
| RESULTS FOR 2022-2023 |               |           |               | RESULTS FOR 2022-2023 |                       |                         |                                                    |
| QUARTER               | NEW CLUB GOAL | NEW CLUBS | DROPPED CLUBS | QUARTER               | ER GROWTH NET<br>GOAL | MEMBER GROWTH<br>ACTUAL | DROPPED<br>MEMBERS ACTUAL<br>(including transfers) |
| JULY/AUG/SEPT         | 0             | 0         | 0             | JULY/AUG/SEPT         | 15                    | 44                      | 43                                                 |
| OCT/NOV/DEC           | 1             | 0         | 0             | OCT/NOV/DEC           | 10                    | 48                      | 41                                                 |
| JAN/FEB/MAR           | 0             | 0         | 0             | JAN/FEB/MAR           | 15                    | 18                      | 17                                                 |
| APR/MAY/JUNE          | 1             | 0         | 0             | APR/MAY/JUNE          | 10                    | 0                       | 0                                                  |

| DROPPED CLUBS: 0 |    | MORE NEW MEMBERS          | MALE                               | 497 (51.61%) |
|------------------|----|---------------------------|------------------------------------|--------------|
|                  |    |                           | FEMALE                             | 464 (48.18%) |
| DROPPED MEMBERS  |    |                           | NON BINARY                         | 0 (0.00%)    |
| DECEASED         | 11 |                           | PREFER NOT TO ANSWER               | 2 (0.21%)    |
| CLUB CANCELLED   | 0  | CLICK HERE FOR CUMULATIVE | TOTAL FAMILY UNIT MEMBERS          | s 248        |
| OTHER            | 90 | MEMBERSHIP DATA           |                                    |              |
| TOTAL 101        |    |                           | FAMILY MEMBERS PAYING HALF DUES 13 |              |
|                  |    |                           |                                    |              |